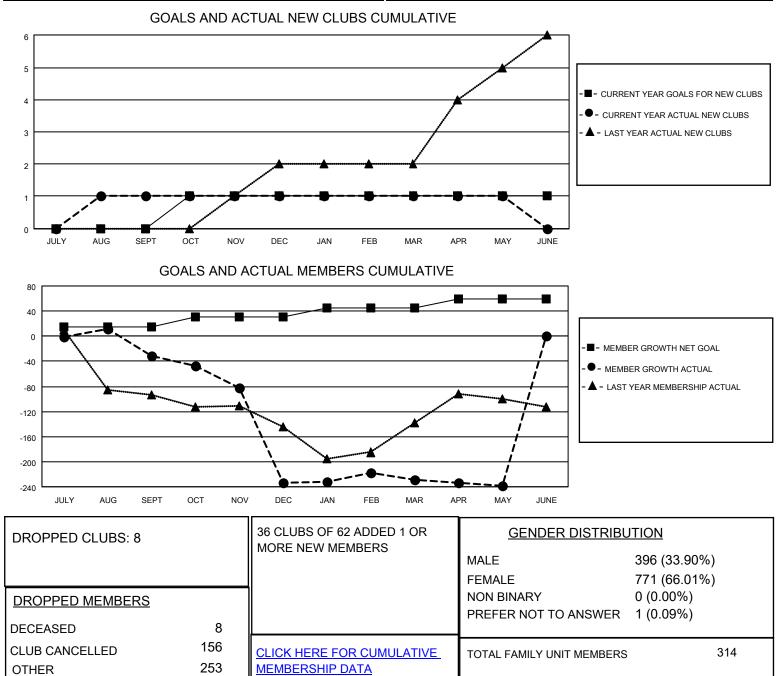

## LOCATION ARAB REP OF EGYPT

District 352

Results as of: 5/31/2023

| Clubs                 |               |           |               | Members               |                        |                         |                                                    |
|-----------------------|---------------|-----------|---------------|-----------------------|------------------------|-------------------------|----------------------------------------------------|
| RESULTS FOR 2022-2023 |               |           |               | RESULTS FOR 2022-2023 |                        |                         |                                                    |
| QUARTER               | NEW CLUB GOAL | NEW CLUBS | DROPPED CLUBS | QUARTER               | BER GROWTH NET<br>GOAL | MEMBER GROWTH<br>ACTUAL | DROPPED<br>MEMBERS ACTUAL<br>(including transfers) |
| JULY/AUG/SEPT         | 0             | 1         | 4             | JULY/AUG/SEPT         | 15                     | 57                      | 82                                                 |
| OCT/NOV/DEC           | 1             | 0         | 4             | OCT/NOV/DEC           | 15                     | 54                      | 251                                                |
| JAN/FEB/MAR           | 0             | 0         | 0             | JAN/FEB/MAR           | 15                     | 96                      | 51                                                 |
| APR/MAY/JUNE          | 0             | 0         | 0             | APR/MAY/JUNE          | 15                     | 25                      | 33                                                 |